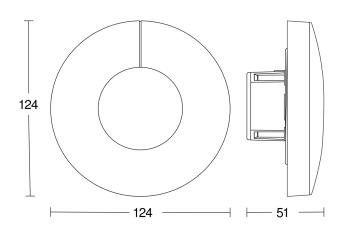

## **Dimension Drawing**

### **Technical specifications**

| Туре                     | Constant-lighting controller                                                                                         |
|--------------------------|----------------------------------------------------------------------------------------------------------------------|
| Dimensions (Ø x H)       | 124 x 51 mm                                                                                                          |
| Sensor Technology        | Light sensor                                                                                                         |
| Application, place       | Outdoors, Indoors                                                                                                    |
| Application, place, room | classroom, one-person office,<br>open-plan office, high-bay<br>warehouse, conference room /<br>meeting room, Indoors |
| Installation site        | wall, ceiling                                                                                                        |
| Installation             | Concealed wiring                                                                                                     |
| Mounting height          | 2,00 – 4,00 m                                                                                                        |