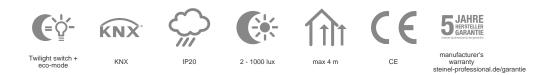

### **Technical specifications**

| Туре                     | Constant-lighting controller                                                                                         |
|--------------------------|----------------------------------------------------------------------------------------------------------------------|
| Dimensions (Ø x H)       | 124 x 51 mm                                                                                                          |
| Sensor Technology        | Light sensor                                                                                                         |
| Application, place       | Outdoors, Indoors                                                                                                    |
| Application, place, room | classroom, one-person office,<br>open-plan office, high-bay<br>warehouse, conference room /<br>meeting room, Indoors |
| Installation site        | wall, ceiling                                                                                                        |
| Installation             | Concealed wiring                                                                                                     |
| Mounting height          | 2,00 – 4,00 m                                                                                                        |

| Basic light level function | Yes                                                                                  |
|----------------------------|--------------------------------------------------------------------------------------|
| KNX functions              | Light output 2x, Light level,<br>Constant-lighting control, Photo-cell<br>controller |
| With bus coupling          | Yes                                                                                  |
| Settings via               | ETS software, Remote control, Bus, Smart Remote                                      |
| IP-rating                  | IP54                                                                                 |
| Version                    | KNX - concealed, rd.                                                                 |
| PU1, EAN                   | 4007841058340                                                                        |